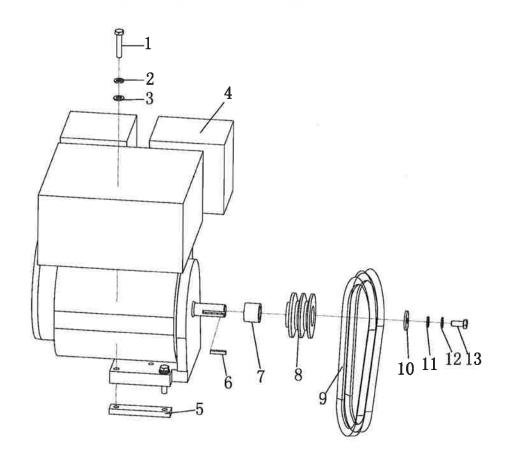

|          |          |     | _                     |
|----------|----------|-----|-----------------------|
| ITEM NO. | PART NO. | QTY | DESCRIPTION           |
| 1        |          | 4   | Hex Head Screw, M8x40 |
| 2        |          | 4   | Washer                |
| 3        |          | 4   | Spring Washer         |
| 4        |          | 1   | Engine                |
| 5        |          | 2   | Fixing Plate          |
| 6        |          | 1   | Кеу                   |
| 7        |          | 1   | Sleeve                |
| 8        |          | 1   | Clutch                |
| 9        |          | 2   | V-belt                |
| 10       |          | 1   | Washer                |
| 11       |          | 1   | Washer                |
| 12       |          | 1   | Spring Washer         |
| 13       |          | 1   | Hex Head Screw, M8x25 |
|          |          |     |                       |