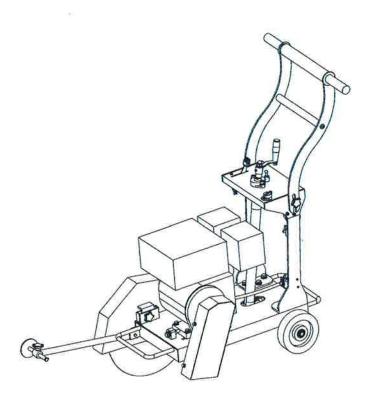

# CLEAR CREEK EQUIPMENT COMPANY 12650 West 64th Avenue; Unit E-305 Arvada. Colorado 80004

### **Parts Book**

## **Concrete Cutter**

**FS14** 





### **Concrete Cutter Parts List**

#### FS14

| ITEM NO. | PART NO. | QTY | DESCRIPTION                |  |
|----------|----------|-----|----------------------------|--|
| Α        |          | 1   | Wheel Cpl.                 |  |
| В        |          | 1   | Frame and Handle Cpl.      |  |
| С        |          | 1   | Blade Guard Cpl.           |  |
| D        |          | 1   | Engine Mounting Plate Cpl. |  |
| E        |          | 1   | Main Shaft Cpl.            |  |
| F        |          | 1   | Wheel Cpl.                 |  |



| ITEM NO. | PART NO. | QTY | DESCRIPTION                          |
|----------|----------|-----|--------------------------------------|
| 1        |          | 2   | Screw, M10x25                        |
| 2        |          | 2   | Handle Grip