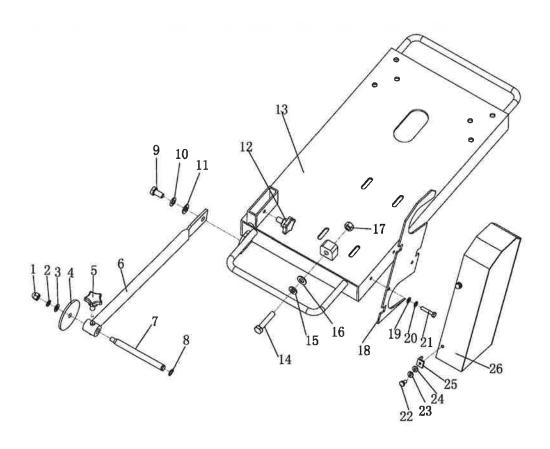

| ITEM NO. | PART NO. | QTY | DESCRIPTION                          |
|----------|----------|-----|--------------------------------------|
| 1        |          | 2   | Screw, M10x25                        |
| 2        |          | 2   | Handle Grip                          |
| 3        |          | 1   | Handle asy.                          |
| 4        |          | 1   | Handle                               |
| 5        |          | 1   | Washer                               |
| 6        |          | 1   | Spring Washer                        |
| 7        |          | 1   | Hex Nut, M8                          |
| 8        |          | 1   | Sleeve                               |
| 9        |          | 1   | Nut M10                              |
| 10       |          | 1   | Spring Washer                        |
| 11       |          | 1   | Washer                               |
| 12       |          | 1   | Bracket                              |
| 13       |          | 1   | Hex Head Screw, M8x8                 |
| 14       |          | 2   | Hex Head Screw, M8x35                |
| 15       |          | 2   | Spring Washer                        |
| 16       |          | 2   | Washer                               |
| 17       |          | 1   | Bearing Holder                       |
| 18       |          | 1   | Screw                                |
| 19       |          | 2   | Hex Head Screw, M5x25                |
| 20       |          | 2   | Washer                               |
| 21       |          | 1   | Throttle Control                     |
| 22       |          | 2   | Washer                               |
| 23       |          | 2   | Spring Washer                        |
| 24       |          | 2   | Hex Nut, M5                          |
| 25       |          | 1   | Ball                                 |
| 26       |          | 1   | Spring                               |
| 27       |          | 1   | Socket Head Screw, M6x65             |
| 28       |          | 1   | Pin                                  |
| 29       |          | 1   | Switch                               |
| 30       |          | 1   | Pannel                               |
| 31       |          | 1   | Screw, M10x25                        |
| 32       |          | 1   | Wrench                               |
| 33       |          | 1   | Wrench                               |
| 2.4      |          | 1   |                                      |
| 34       |          | 6   | Hex Head Screw, M10x30               |
| 35       |          | 6   | Hex Head Screw, M10x30 Spring Washer |