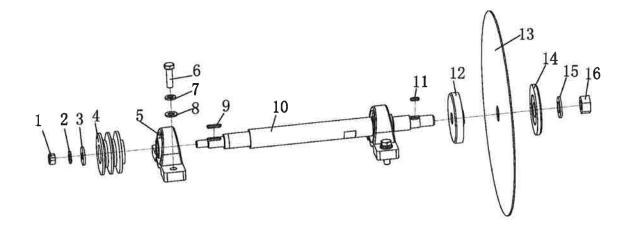

| ITEM NO. | PART NO. | QTY | DESCRIPTION            |
|----------|----------|-----|------------------------|
| 1        |          | 1   | Nut, M10               |
| 2        |          | 1   | Spring Washer          |
| 3        |          | 1   | Washer                 |
| 4        |          | 1   | Pulley                 |
| 5        |          | 2   | Bearing                |
| 6        |          | 4   | Hex Head Screw, m10x35 |
| 7        |          | 4   | Spring Washer          |
| 8        |          | 4   | Washer                 |
| 9        |          | 1   | Кеу                    |
| 10       |          | 1   | Shaft                  |
| 11       |          | 1   | Key                    |
| 12       |          | 1   | Flange                 |
| 13       |          | 1   | Blade                  |
| 14       |          | 1   | Flange                 |
| 15       |          | 1   | Washer                 |
| 16       |          | 1   | Nut                    |