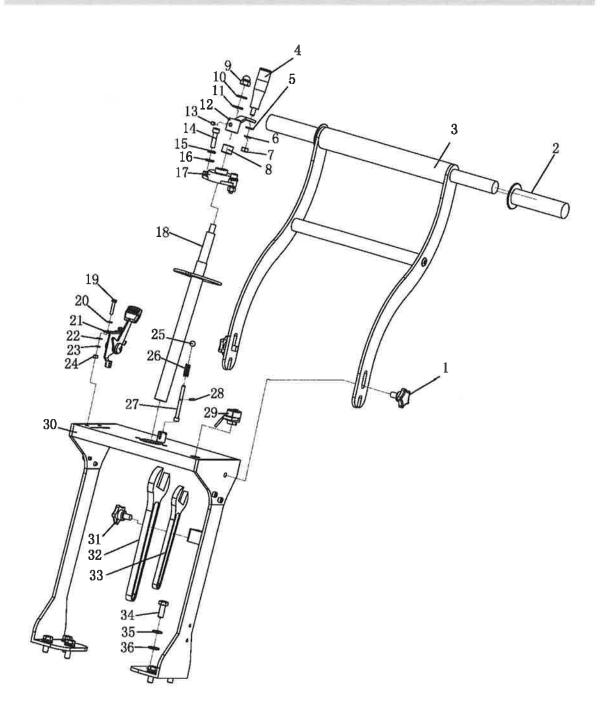

| ITEM NO. | PART NO. | QTY | DESCRIPTION                          |
|----------|----------|-----|--------------------------------------|
| 1        |          | 2   | Screw, M10x25                        |
| 2        |          | 2   | Handle Grip                          |
| 3        |          | 1   | Handle asy.                          |
| 4        |          | 1   | Handle                               |
| 5        |          | 1   | Washer                               |
| 6        |          | 1   | Spring Washer                        |
| 7        |          | 1   | Hex Nut, M8                          |
| 8        |          | 1   | Sleeve                               |
| 9        |          | 1   | Nut M10                              |
| 10       |          | 1   | Spring Washer                        |
| 11       |          | 1   | Washer                               |
| 12       |          | 1   | Bracket                              |
| 13       |          | 1   | Hex Head Screw, M8x8                 |
| 14       |          | 2   | Hex Head Screw, M8x35                |
| 15       |          | 2   | Spring Washer                        |
| 16       |          | 2   | Washer                               |
| 17       |          | 1   | Bearing Holder                       |
| 18       |          | 1   | Screw                                |
| 19       |          | 2   | Hex Head Screw, M5x25                |
| 20       |          | 2   | Washer                               |
| 21       |          | 1   | Throttle Control                     |
| 22       |          | 2   | Washer                               |
| 23       |          | 2   | Spring Washer                        |
| 24       |          | 2   | Hex Nut, M5                          |
| 25       |          | 1   | Ball                                 |
| 26       |          | 1   | Spring                               |
| 27       |          | 1   | Socket Head Screw, M6x65             |
| 28       |          | 1   | Pin                                  |
| 29       |          | 1   | Switch                               |
| 30       |          | 1   | Pannel                               |
| 31       |          | 1   | Screw, M10x25                        |
| 32       |          | 1   | Wrench                               |
| 33       |          | 1   | Wrench                               |
| 2.4      |          | 1   |                                      |
| 34       |          | 6   | Hex Head Screw, M10x30               |
| 35       |          | 6   | Hex Head Screw, M10x30 Spring Washer |