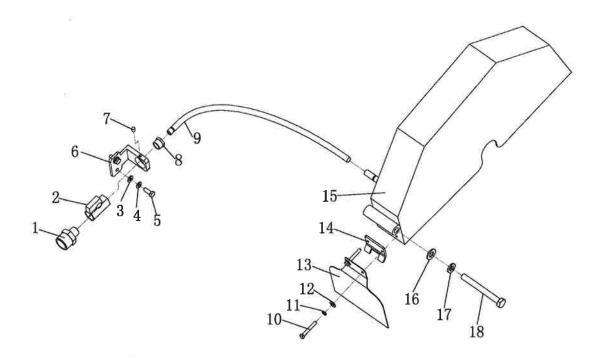

| ITEM NO. | PART NO. | QTY | DESCRIPTION            |
|----------|----------|-----|------------------------|
| 1        |          | 1   | Nut, M8                |
| 2        |          | 1   | Spring Washer          |
| 3        |          | 1   | Washer                 |
| 4        |          | 1   | Guide Wheel            |
| 5        |          | 1   | Screw, M8x15           |
| 6        |          | 1   | Outrigger              |
| 7        |          | 1   | Axle Bolt              |
| 8        |          | 1   | Retaining Ring         |
| 9        |          | 1   | Hex Head Screw, M10x30 |
| 10       |          | 1   | Spring Washer          |
| 11       |          | 1   | Washer                 |
| 12       |          | 1   | Screw, M10x25          |
| 13       |          | 1   | Engine Mounting Plate  |
| 14       |          | 1   | Hex Head Screw, M10x50 |
| 15       |          | 1   | Spring Washer          |
| 16       |          | 1   | Washer                 |
| 17       |          | 1   | Hex Nut, M10           |
| 18       |          | 1   | Inner Plate            |
| 19       |          | 2   | Washer                 |
| 20       |          | 2   | Spring Washer          |
| 21       |          | 2   | Hex Head Screw, M6x30  |
| 22       |          | 3   | Hex Head Screw, M6x16  |
| 23       |          | 3   | Spring Washer          |
| 24       |          | 3   | Washer                 |
| 25       |          | 3   | Plate                  |
| 26       |          | 1   | Belt Cover             |

| ITEM NO. | PART NO. | QTY | DESCRIPTION             |
|----------|----------|-----|-------------------------|
| 1        |          | 1   | Bolt                    |
| 2        |          | 1   | Valve                   |
| 3        |          | 2   | Washer                  |
| 4        |          | 2   | Spring Washer           |
| 5        |          | 2   | Hex Head Screw, M6x16   |
| 6        |          | 1   | Plate                   |
| 7        |          | 1   | Socket Head Screw, M6x8 |
| 8        |          | 1   | Bolt                    |
| 9        |          | 1   | Water Hose              |
| 10       |          | 2   | Hex Head Screw, M5x16   |
| 11       |          | 2   | Spring Washer           |
| 12       |          | 2   | Washer                  |
| 13       |          | 1   | Rubber Strip            |
| 14       |          | 1   | Plate                   |
| 15       |          | 1   | Blade Guard             |
| 16       |          | 1   | Hex Head Screw, M10x90  |
| 17       |          | 1   | Spring Washer           |
| 18       |          | 1   | Washer                  |