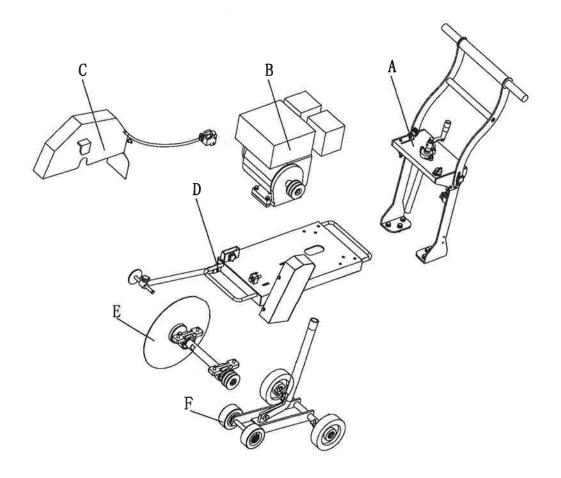

#### FS14

| ITEM NO. | PART NO. | QTY | DESCRIPTION                |  |
|----------|----------|-----|----------------------------|--|
| Α        |          | 1   | Wheel Cpl.                 |  |
| В        |          | 1   | Frame and Handle Cpl.      |  |
| С        |          | 1   | Blade Guard Cpl.           |  |
| D        |          | 1   | Engine Mounting Plate Cpl. |  |
| E        |          | 1   | Main Shaft Cpl.            |  |
| F        |          | 1   | Wheel Cpl.                 |  |