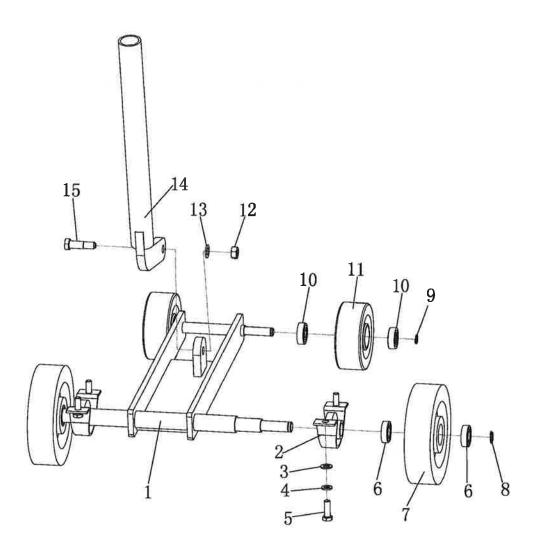

| ITEM NO. | PART NO. | QTY | DESCRIPTION            |
|----------|----------|-----|------------------------|
| 1        |          | 1   | Wheel Frame            |
| 2        |          | 2   | Bearing                |
| 3        |          | 4   | Washer                 |
| 4        |          | 4   | Spring Washer          |
| 5        |          | 4   | Hex Head Screw, M10x40 |
| 6        |          | 4   | Bearing                |
| 7        |          | 2   | Wheel                  |
| 8        |          | 2   | Retaining Ring         |
| 9        |          | 2   | Retaining Ring         |
| 10       |          | 4   | Bearing                |
| 11       |          | 2   | Wheel                  |
| 12       |          | 1   | Lock Nut, M8           |
| 13       |          | 1   | Washer                 |
| 14       |          | 1   | Pipe                   |
| 15       |          | 1   | Screw                  |